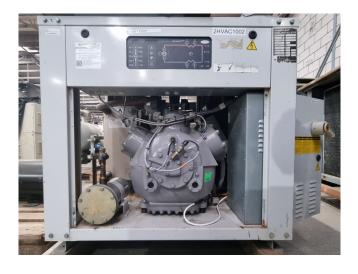

#### **Used Carrier 30 SZ 036**

Used Carrier 30 SZ 036 water cooled chiller on R407C. Complete with a Carrier 06 ZT 299-900RK semi-hermetic reciprocating compressor, SWEP B45X90 braced heat exchanger as condenser, braced heat exchanger as evaporator, liquid line filter drier and a Carrier Pro-Dialog Plus.