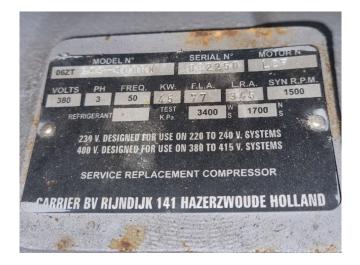

## **Specifications**

| Carrier                 |
|-------------------------|
| 30 SZ 036               |
| Water Cooled Chiller    |
| 112,0                   |
| 31,8                    |
| Freon                   |
| 530                     |
| 1000x1000x1000 mm       |
| (LxWxH)                 |
| Carrier 06ZT 299-900RK  |
|                         |
| Carrier Pro-Dialog Plus |
| Y.o.b. 2000             |
| 2                       |
|                         |

#### **Used Carrier 30 SZ 036**

Used Carrier 30 SZ 036 water cooled chiller on R407C. Complete with a Carrier 06 ZT 299-900RK semi-hermetic reciprocating compressor, SWEP B45X90 braced heat exchanger as condenser, braced heat exchanger as evaporator, liquid line filter drier and a Carrier Pro-Dialog Plus.