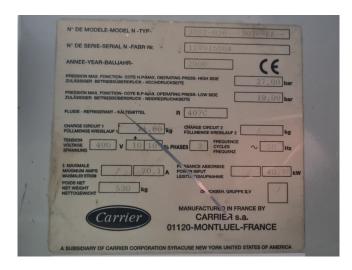

## **Specifications**

| Carrier                 |
|-------------------------|
| 30 SZ 036               |
| Water Cooled Chiller    |
| 112,0                   |
| 31,8                    |
| Freon                   |
| 530                     |
| 1000x1000x1000 mm       |
| (LxWxH)                 |
| Carrier 06ZT 299-900RK  |
|                         |
| Carrier Pro-Dialog Plus |
| Y.o.b. 2000             |
| 2                       |
|                         |