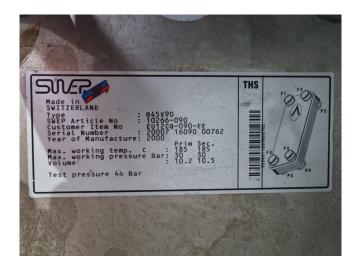

#### **Used Carrier 30 SZ 036**

Used Carrier 30 SZ 036 water cooled chiller on R407C. Complete with a Carrier 06 ZT 299-900RK semi-hermetic reciprocating compressor, SWEP B45X90 braced heat exchanger as condenser, braced heat exchanger as evaporator, liquid line filter drier and a Carrier Pro-Dialog Plus.