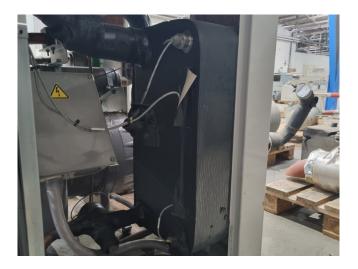

#### **Used Carrier 30 SZ 036**

Used Carrier 30 SZ 036 water cooled chiller on R407C. Complete with a Carrier 06 ZT 299-900RK semi-hermetic reciprocating compressor, SWEP B45X90 braced heat exchanger as condenser, braced heat exchanger as evaporator, liquid line filter drier and a Carrier Pro-Dialog Plus.