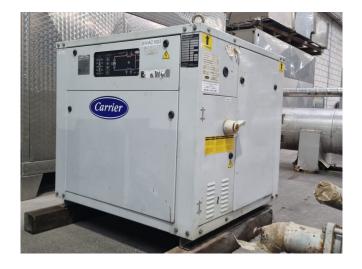

#### **Used Carrier 30 SZ 036**

Used Carrier 30 SZ 036 water cooled chiller on R407C. Complete with a Carrier 06 ZT 299-900RK semi-hermetic reciprocating compressor, SWEP B45X90 braced heat exchanger as condenser, braced heat exchanger as evaporator, liquid line filter drier and a Carrier Pro-Dialog Plus.