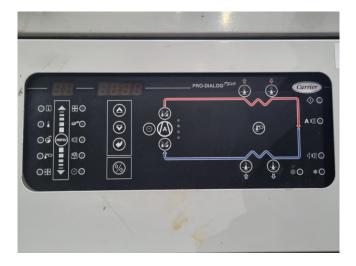

#### **Used Carrier 30 SZ 036**

Used Carrier 30 SZ 036 water cooled chiller on R407C. Complete with a Carrier 06 ZT 299-900RK semi-hermetic reciprocating compressor, SWEP B45X90 braced heat exchanger as condenser, braced heat exchanger as evaporator, liquid line filter drier and a Carrier Pro-Dialog Plus.