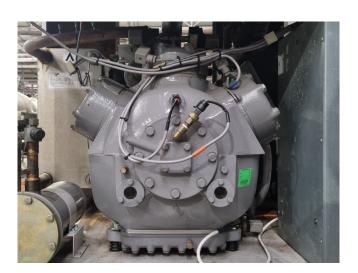

#### **Used Carrier 30 SZ 036**

Used Carrier 30 SZ 036 water cooled chiller on R407C. Complete with a Carrier 06 ZT 299-900RK semi-hermetic reciprocating compressor, SWEP B45X90 braced heat exchanger as condenser, braced heat exchanger as evaporator, liquid line filter drier and a Carrier Pro-Dialog Plus.