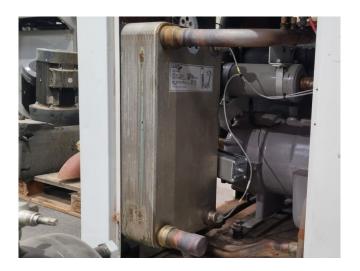

#### **Used Carrier 30 SZ 036**

Used Carrier 30 SZ 036 water cooled chiller on R407C. Complete with a Carrier 06 ZT 299-900RK semi-hermetic reciprocating compressor, SWEP B45X90 braced heat exchanger as condenser, braced heat exchanger as evaporator, liquid line filter drier and a Carrier Pro-Dialog Plus.