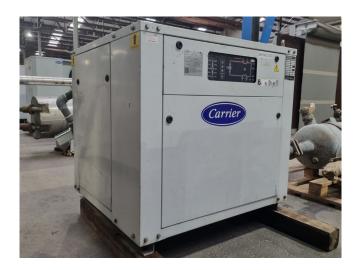

#### **Used Carrier 30 SZ 036**

Used Carrier 30 SZ 036 water cooled chiller on R407C. Complete with a Carrier 06 ZT 299-900RK semi-hermetic reciprocating compressor, SWEP B45X90 braced heat exchanger as condenser, braced heat exchanger as evaporator, liquid line filter drier and a Carrier Pro-Dialog Plus.