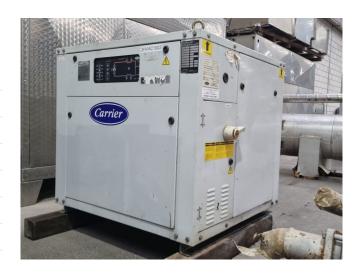

#### **Used Carrier 30 SZ 036**

Used Carrier 30 SZ 036 water cooled chiller on R407C. Complete with a Carrier 06 ZT 299-900RK semi-hermetic reciprocating compressor, SWEP B45X90 braced heat exchanger as condenser, braced heat exchanger as evaporator, liquid line filter drier and a Carrier Pro-Dialog Plus.