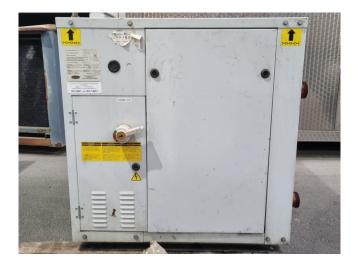

#### **Used Carrier 30 SZ 036**

Used Carrier 30 SZ 036 water cooled chiller on R407C. Complete with a Carrier 06 ZT 299-900RK semi-hermetic reciprocating compressor, SWEP B45X90 braced heat exchanger as condenser, braced heat exchanger as evaporator, liquid line filter drier and a Carrier Pro-Dialog Plus.